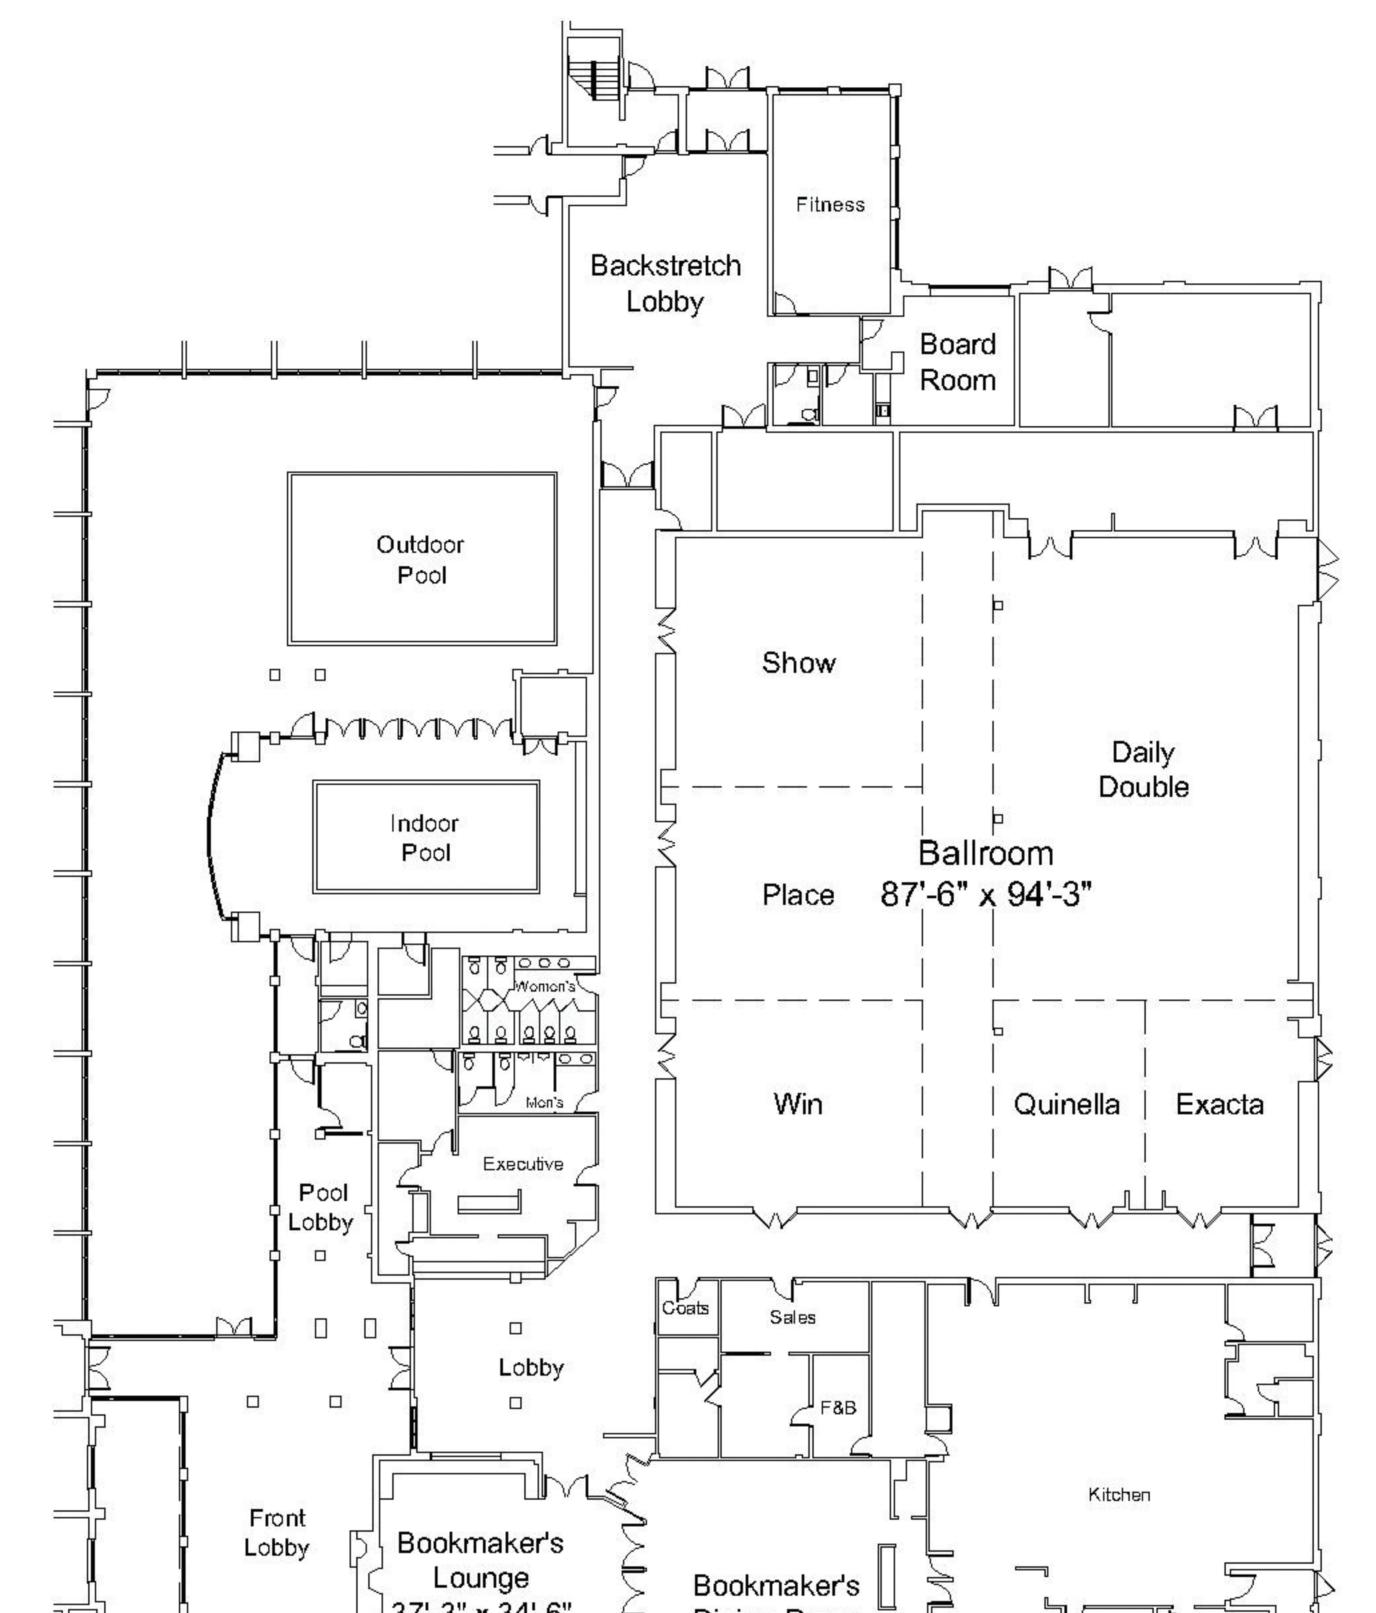

## HOTEL FLOOR PLAN

|                            | Image: Second secon |            |                   |            |              |         |           |         |           |         |
|----------------------------|---------------------------------------------------------------------------------------------------------------------------------------------------------------------------------------------------------------------------------------------------------------------------------------------------------------------------------------------------------------------------------------------------------------------------------------------------------------------------------------------------------------------------------------------------------------------------------------------------------------------------------------------------------------------------------------------------------------------------------------------------------------------------------------------------------------------------------------------------------------------------------------------------------------------------------------------------------------------------------------------------------------------------------------------------------------------------------------------------------------------------------------------------------------------------------------------------------------------------------------------------------------------------------------------------------------------------------------------------------------------------------------------------------------------------------------------------------------------------------------------------------------------------------------------------------------------------------------------------------------------------------------------------------------------------------------------------------------------------------------------------------------------------------------------------------------------------------------------------------------------------------------------------------------------------------------------------------------------------------------------------------------------------------------------------------------------------------------------------------------------|------------|-------------------|------------|--------------|---------|-----------|---------|-----------|---------|
| Meeting Space              | Square<br>Footage                                                                                                                                                                                                                                                                                                                                                                                                                                                                                                                                                                                                                                                                                                                                                                                                                                                                                                                                                                                                                                                                                                                                                                                                                                                                                                                                                                                                                                                                                                                                                                                                                                                                                                                                                                                                                                                                                                                                                                                                                                                                                                   | Dimensions | Ceiling<br>Height | Conference | Hollow Squar | U-Shape | Classroom | Banquet | Reception | Theater |
| Quinella                   | 792                                                                                                                                                                                                                                                                                                                                                                                                                                                                                                                                                                                                                                                                                                                                                                                                                                                                                                                                                                                                                                                                                                                                                                                                                                                                                                                                                                                                                                                                                                                                                                                                                                                                                                                                                                                                                                                                                                                                                                                                                                                                                                                 | 22' x 36'  | 12'               | 20         | 20           | 20      | 30        | 30      | 30        | 40      |
| Exacta                     | 792                                                                                                                                                                                                                                                                                                                                                                                                                                                                                                                                                                                                                                                                                                                                                                                                                                                                                                                                                                                                                                                                                                                                                                                                                                                                                                                                                                                                                                                                                                                                                                                                                                                                                                                                                                                                                                                                                                                                                                                                                                                                                                                 | 22' x 36'  | 12'               | 20         | 20           | 20      | 30        | 30      | 30        | 40      |
| Quinella/Exacta (combined) | 1,610                                                                                                                                                                                                                                                                                                                                                                                                                                                                                                                                                                                                                                                                                                                                                                                                                                                                                                                                                                                                                                                                                                                                                                                                                                                                                                                                                                                                                                                                                                                                                                                                                                                                                                                                                                                                                                                                                                                                                                                                                                                                                                               | 45' x 36'  | 12'               | 45         | 45           | N/A     | 80        | 75      | 75        | 75      |
| Daily Double Ballroom      | 4,794                                                                                                                                                                                                                                                                                                                                                                                                                                                                                                                                                                                                                                                                                                                                                                                                                                                                                                                                                                                                                                                                                                                                                                                                                                                                                                                                                                                                                                                                                                                                                                                                                                                                                                                                                                                                                                                                                                                                                                                                                                                                                                               | 45' x 94'  | 12'               | N/A        | N/A          | N/A     | 300       | 300     | 400       | 500     |
| Daily Double Rear          | 2,610                                                                                                                                                                                                                                                                                                                                                                                                                                                                                                                                                                                                                                                                                                                                                                                                                                                                                                                                                                                                                                                                                                                                                                                                                                                                                                                                                                                                                                                                                                                                                                                                                                                                                                                                                                                                                                                                                                                                                                                                                                                                                                               | 45' x 58'  | 12'               | N/A        | N/A          | N/A     | 180       | 200     | 300       | 300     |
| Win                        | 1,000                                                                                                                                                                                                                                                                                                                                                                                                                                                                                                                                                                                                                                                                                                                                                                                                                                                                                                                                                                                                                                                                                                                                                                                                                                                                                                                                                                                                                                                                                                                                                                                                                                                                                                                                                                                                                                                                                                                                                                                                                                                                                                               | 36' x 31'  | 12'               | 30         | 30           | 30      | 70        | 60      | 75        | 100     |
| Place                      | 1,000                                                                                                                                                                                                                                                                                                                                                                                                                                                                                                                                                                                                                                                                                                                                                                                                                                                                                                                                                                                                                                                                                                                                                                                                                                                                                                                                                                                                                                                                                                                                                                                                                                                                                                                                                                                                                                                                                                                                                                                                                                                                                                               | 36' x 31'  | 12'               | 30         | 30           | 30      | 70        | 60      | 75        | 100     |

| Show                      | 1,000 | 36' x 31' | 12'   | 30  | 30  | 30  | 70  | 60  | 75    | 100   |  |
|---------------------------|-------|-----------|-------|-----|-----|-----|-----|-----|-------|-------|--|
| Win/Place/Show (combined) | 3,384 | 36' x 94' | 12'   | N/A | N/A | N/A | 250 | 200 | 350   | 325   |  |
| Parimutuel Hall           | 8,178 | 87' x 94' | 12'   | N/A | N/A | N/A | 800 | 750 | 1,200 | 1,000 |  |
| Backstretch Board Room    | 250   | 15' x 17' | 9'-6" | 14  | N/A | N/A | N/A | N/A | N/A   | N/A   |  |